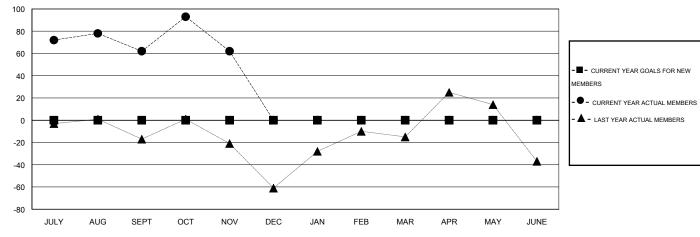

## GOALS AND ACTUAL MEMBERS CUMULATIVE

| DROPPED CLUBS: 0 |     | 52 CLUBS OF 102 ADDED 1 OR MORE | GENDER DISTRIBUTION  |                               |     |
|------------------|-----|---------------------------------|----------------------|-------------------------------|-----|
|                  |     | NEW MEMBERS                     | MALE<br>FEMALE       | 3,202 (95.61%)<br>147 (4.39%) |     |
| DROPPED MEMBERS  |     |                                 | PLIMALE              | 117 (1.0070)                  |     |
| DECEASED         | 9   | CLICK HERE FOR HEALTH           |                      |                               | 000 |
| CLUB CANCELLED   | 0   | ASSESSMENT DATA                 | FAMILY UNIT MEMBERS  |                               | 296 |
| OTHER            | 95  |                                 | HEAD OF HOUSEHOLD    |                               | 142 |
| TOTAL            | 104 |                                 | NON-HEAD OF HOUSEHOL | 154                           |     |